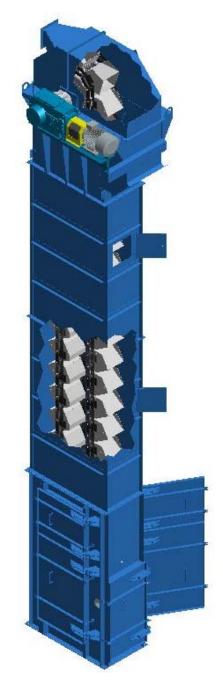

## J&H Industrial High Capacity Bucket Elevators

For over 35 years J&H has manufactured heavy duty bucket elevators for various industrial applications, including:

High speed, back hung, centrifugal discharge chain and belt elevators for fertilizer, cement, lime and gypsum industries.

Single and dual strand chain back hung, continuous bucket elevators with reduced speed for high capacity materials handling with minimum dust and material degradation.

Dual strand side hung high capacity continuous bucket elevators for maximum capacities with super heavy duty 9" pitch side guided steel chains, sprockets and take-up with cast bearings.