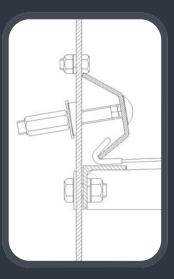

## FEATURES:

- In sizes 3'x5' to 5'x8'
- Totally enclosed, dust free
- Adjustable rotary vibrators
- Extremely quiet
- Easy access, top covers totally removable
- Proven side tension design enabling use of standard wire cloth hook strips