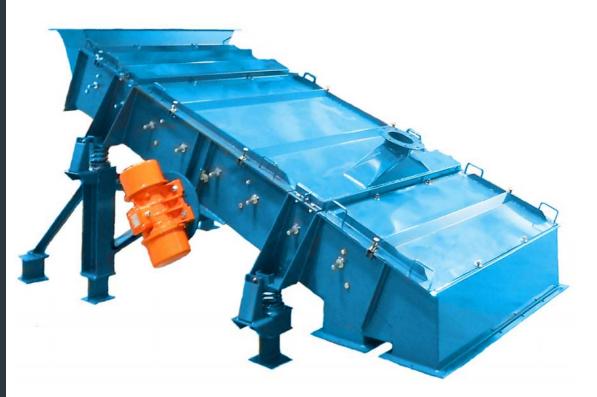

## J&H VECTOR DRIVE SCREENING MACHINE

The J&H Vector Drive Screen is an ideal solution for your scalping needs. Efficient proven drive system and its simplistic and robust design propel the vector drive as an industry leader.

Drive energy is generated by unbalanced vibrators with variable weights for controlled amplitude adjustment of the machines dynamic linear action.

This combination of unique features offers unparalleled screening efficiency, productivity, and durability for your 30 to 100mm scalping requirements.

## FEATURES:

- In sizes 3'x5' to 5'x8'
- Totally enclosed, dust free
- Adjustable rotary vibrators
- Extremely quiet
- Easy access, top covers totally removable
- Proven side tension design enabling use of standard wire cloth hook strips