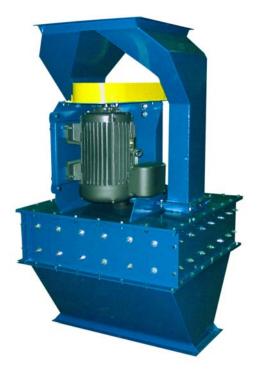

The J&H single rotor crushing machine is driven by one electrical motor ranging in power from 5 to 15 hp. There are two designs available each customizable to your specific needs.

The single rotor vertical mill is unique in that there are two inlets strategically located for optimal crushing efficiency. As material falls a vertical rotating rotor with hardened crushing bars pulverizes passing product. Vertical mills are available with 2"[50mm] specially formulated rubber liners or AR400 abrasion resistant steel liners depending upon the needs of your application.

Our single rotor horizontal mill utilizes the same floating rotor technology as our flagship crusher the MOD III HD pulverizing mill. These mills as well are available with 2"[50mm] specially formulated rubber liners or AR400 abrasion resistant steel liners depending upon the needs of your application.