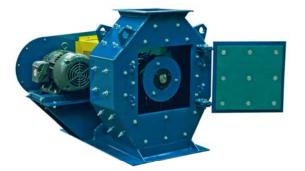

The J&H single rotor crushing machine is driven by one electrical motor ranging in power from 5 to 15 hp. There are two designs available each customizable to your specific needs.

The single rotor vertical mill is unique in that there are two inlets strategically located for optimal crushing efficiency. As material falls a vertical rotating rotor with hardened crushing bars pulverizes passing product. Vertical mills are available with 2"[50mm] specially formulated rubber liners or AR400 abrasion resistant steel liners depending upon the needs of your application.

Our single rotor horizontal mill utilizes the same floating rotor technology as our flagship crusher the MOD III HD pulverizing mill. These mills as well are available with 2"[50mm] specially formulated rubber liners or AR400 abrasion resistant steel liners depending upon the needs of your application.