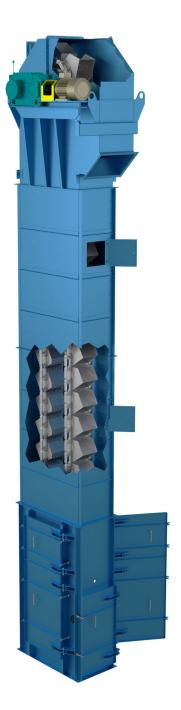

## J&H Equipment, Inc. Industrial High Capacity Bucket Elevators

## J&H Industrial High Capacity Bucket Elevators

Single and dual strand chain back hung, continuous bucket elevators with reduced speed for high capacity materials handling with minimum dust and material degradation.

Dual strand side hung high capacity continuous bucket elevators for maximum capacities with super heavy duty 9" pitch side guided steel chains, sprockets and take-up with cast bearings.