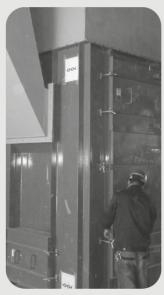

For over 35 years J&H has manufactured heavy duty bucket elevators for various industrial applications, including:

High speed, back hung, centrifugal discharge chain and belt elevators for fertilizer, cement, lime and gypsum industries.

Single and dual strand chain back hung, continuous bucket elevators with reduced speed for high capacity materials handling with minimum dust and material degradation.

Dual strand side hung high capacity continuous bucket elevators for maximum capacities with super heavy duty 9" pitch side guided steel chains, sprockets and take-up with cast bearings.