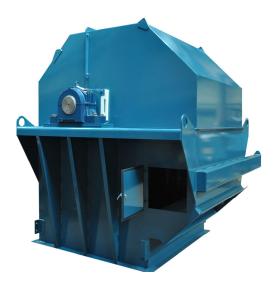

## FEATURES:

- Available in various thicknesses as required per application and loads
- Where required available with J&H custom hardened boot bearings for internal gravity take-ups
- Flanged air vents available as required
- Multiple drive scenarios available depending upon customer needs and requirements
- Numerous instrumentation options are available from overfill sensors to zero speed switches