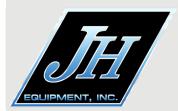

## **FEATURES**:

- Feeder capacity ranges from 10 to 250 mtph
- Available in 48", 60", 72", and 84" widths to match any J&H screen size
- Adjustable, stainless steel, double-taper feeder pan
- Dual J&H eccentric drive motors with the J&H floating drive system
- Convenient top, rollback cover allows access to the feeder interior to view the flow of material and to perform flow adjustments
- Access doors on both sides of feeder for convenient maintenance

The J&H Feeder is a totally enclosed machine with a static housing and an internal stainless vibrating pan. The machine bolts directly to any J&H screen.

It is designed to increase the efficiency of a J&H screen by distributing the flow of material over the full width of its wire cloth. The design and vibration of the pan regulate the incoming flow of material by absorbing the momentum of high velocity material or "fluidizing" slow moving material. The slope of the feeder pan is adjustable to address specific material needs and plant configuration. In addition to pan adjustment, the J&H Feeder offers adjustable deflectors to divert material flow and comes standard with access doors for ease of inspection and maintenance.