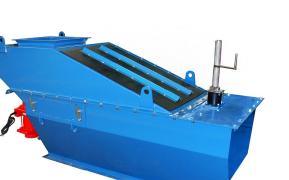

## J&H MOD II VIBRATING SCREEN FEEDER

The J&H Feeder is a totally enclosed machine with a static housing and an internal stainless vibrating pan. The machine bolts directly to any J&H screen.

It is designed to increase the efficiency of a J&H screen by distributing the flow of material over the full width of its wire cloth. The design and vibration of the pan regulate the incoming flow of material by absorbing the momentum of high velocity material or "fluidizing" slow moving material. The slope of the feeder pan is adjustable to address specific material needs and plant configuration. In addition to pan adjustment, the J&H Feeder offers adjustable deflectors to divert material flow and comes standard with access doors for ease of inspection and maintenance.

The J&H Feeder is instrumental in maximizing the wire cloth life expectancy by effectively distributing material across the full width of the screen inlet, avoiding any one direct stream of material on only a small portion of the wire cloth.