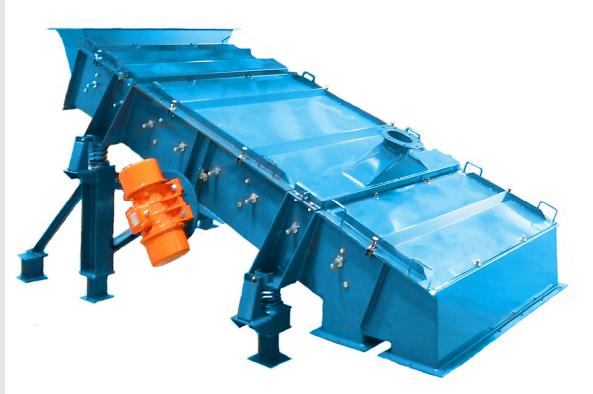

## J&H VECTOR DRIVE SCREENING MACHINE

## **FEATURES:**

- In sizes 3'x5' to 5'x8'
- Totally enclosed, dust free
- Adjustable rotary vibrators
- Extremely quiet
- Easy access, top covers totally removable
- Proven side tension design enabling use of standard wire cloth hook strips

The J&H Vector Drive Screen is an ideal solution for your scalping needs. Efficient proven drive system and its simplistic and robust design propel the vector drive as an industry leader.

Drive energy is generated by unbalanced vibrators with variable weights for controlled amplitude adjustment of the machines dynamic linear action.