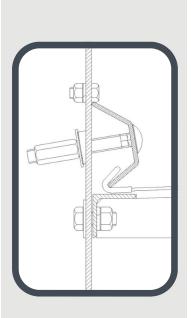

## **FEATURES:**

- In sizes 3'x5' to 5'x8'
- Totally enclosed, dust free
- Adjustable rotary vibrators
- Extremely quiet
- Easy access, top covers totally removable
- Proven side tension design enabling use of standard wire cloth hook strips