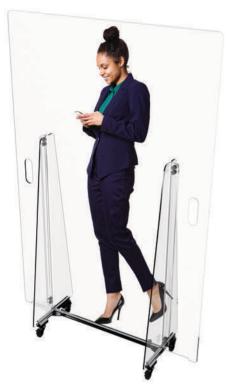

## YOUR HEALTH IS OUR

COVID-19 can be spread by respiratory droplets released when people talk, cough, or sneeze. The PlexiSafe Shield acts as a physical barrier to these droplets when social distancing is difficult.

#### AVAILABLE STOCK SIZES

-3' Wide X 6' Tall\*

all\* -Optional rolling base for easy portability

-4' Wide X 6' Tall\*

6' Tall\* -Customizable per request

\* Optional base increases height

## FLOOR STANDING SHIELD

PlexiSafe Shield is a product line of J&H Equipment (www.jhequipment.com). J&H Equipment has been supplying quality industrial products to customers all over the world from Alpharetta, Georgia since 1975. We were approached by several parties who asked if we could use our manufacturing expertise to develop quality, cost effective shields for their school, office, and county court house. We were happy to apply our engineering and manufacturing resources to help fight the COVID-19 virus. Please let us know how our engineers can customize our products to meet your needs.