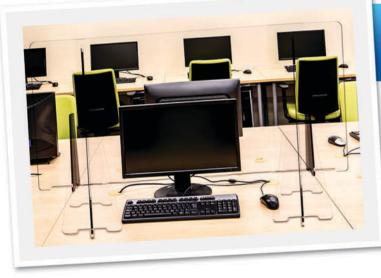

# YOUR HEALTH IS OUR

Clear, portable, protective acrylic shield (sneeze guard) designed for countertop use. Perfect for classrooms, restaurants, businesses, courtrooms, or anywhere a physical barrier is required. Physical barriers are recommended by the CDC, OSHA, and WHO for reducing droplet transmission and exposure when social distancina is difficult.

#### **COUNTERTOP SHIELD**

PlexiSafe Shield is a product line of J&H Equipment (www.jhequipment.com). J&H Equipment has been supplying quality industrial products to customers all over the world from Alpharetta, Georgia since 1975. We were approached by several parties who asked if we could use our manufacturing expertise to develop quality, cost effective shields for their school, office, and county court house. We were happy to apply our engineering and manufacturing resources to help fight the COVID-19 virus. Please let us know how our engineers can customize our products to meet your needs.