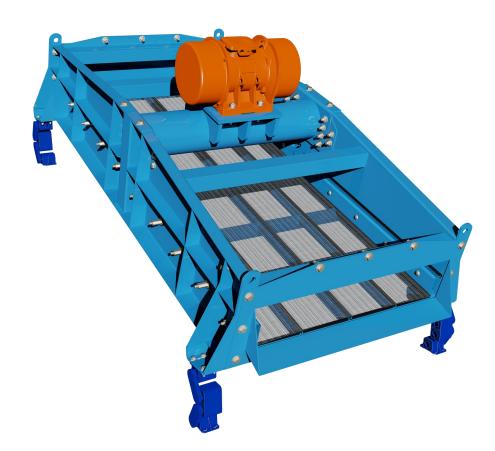

## **RotoThrow Oscillating Screening Machine**

The all-new J&H RotoThrow Oscillating screening machine is a particle separator of robust construction and a simple compact design. It is ideal for processes requiring a constant force and momentum to move and segregate material. RotoThrow screening machines are equipped with suspension isolation feet that drastically reduce load and dampen vibration transmitted into the support structure

A single rotary eccentric drive with four oscillating suspension mounts generates an accelerated vector action optimizing screening and conveyance. This motion allows for high screening efficiencies with maximum throughput and low power consumption. Focused on worry free operation and easy maintenance, contact your J&H sales representative today.

## FEATURES:

- Available in variety of sizes, deck configurations and sieve ranges.
- Suitable for a multitude of materials and applications including: -Scalping
  - -Oversize Separation
  - -Product Screening -Fines Removal
- Wet and Dry Operation
- Adjustable Incline
- Isolation support feet minimize load and vibration transmitted